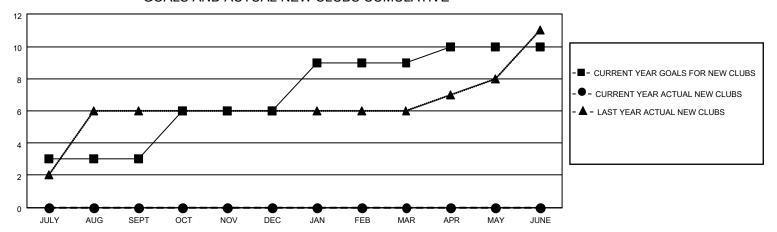

## MONTHLY MEMBERSHIP PROGRESS REPORT

LOCATION INDIA District 324 M Results as of: 11/30/2022

| Clubs RESULTS FOR 2022-2023 |   |   |   | Members RESULTS FOR 2022-2023 |     |     |    |
|-----------------------------|---|---|---|-------------------------------|-----|-----|----|
|                             |   |   |   |                               |     |     |    |
| JULY/AUG/SEPT               | 3 | 0 | 0 | JULY/AUG/SEPT                 | 65  | 343 | 88 |
| OCT/NOV/DEC                 | 3 | 0 | 0 | OCT/NOV/DEC                   | 65  | 79  | 45 |
| JAN/FEB/MAR                 | 3 | 0 | 0 | JAN/FEB/MAR                   | 65  | 0   | 0  |
| APR/MAY/JUNE                | 1 | 0 | 0 | APR/MAY/JUNE                  | 105 | 0   | 0  |

## GOALS AND ACTUAL NEW CLUBS CUMULATIVE



## GOALS AND ACTUAL MEMBERS CUMULATIVE



| DROPPED CLUBS: 0 |     | 86 CLUBS OF 191 ADDED 1 OR<br>MORE NEW MEMBERS | GENDER DISTRIBUTION             |                                  |  |
|------------------|-----|------------------------------------------------|---------------------------------|----------------------------------|--|
|                  |     | INIONE NEW MEMBERS                             | MALE<br>FEMALE                  | 4,415 (70.75%)<br>1,823 (29.21%) |  |
| DROPPED MEMBERS  |     |                                                | NON BINARY PREFER NOT TO ANSWER | 1 (0.02%)<br>1 (0.02%)           |  |
| DECEASED         | 10  |                                                | TREFERENCE TO ANOWER            | 1 (0.0270)                       |  |
| CLUB CANCELLED