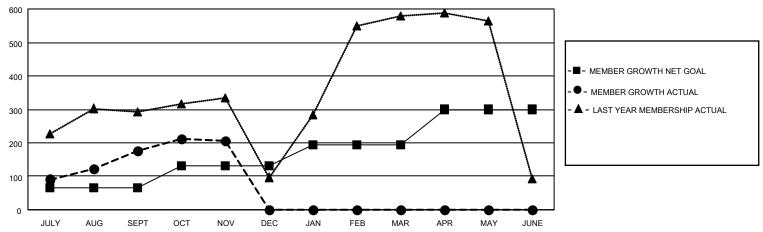

## GOALS AND ACTUAL MEMBERS CUMULATIVE

| DROPPED CLUBS: 0 |     | 86 CLUBS OF 191 ADDED 1 OR<br>MORE NEW MEMBERS | GENDER DISTRIBUTION             |                                  |  |
|------------------|-----|------------------------------------------------|---------------------------------|----------------------------------|--|
|                  |     | INIONE NEW MEMBERS                             | MALE<br>FEMALE                  | 4,415 (70.75%)<br>1,823 (29.21%) |  |
| DROPPED MEMBERS  |     |                                                | NON BINARY PREFER NOT TO ANSWER | 1 (0.02%)<br>1 (0.02%)           |  |
| DECEASED         | 10  |                                                | TREFERENCE TO ANOWER            | 1 (0.0270)                       |  |
| CLUB CANCELLED   | 0   | CLICK HERE FOR CUMULATIVE                      | TOTAL FAMILY UNIT MEMBERS       | 2,361                            |  |
| OTHER            | 123 | MEMBERSHIP DATA                                |                                 |                                  |  |
| TOTAL            | 133 |                                                | FAMILY MEMBERS PAYING HAI       | LF DUES 1,334                    |  |
|                  |     |                                                |                                 |                                  |  |